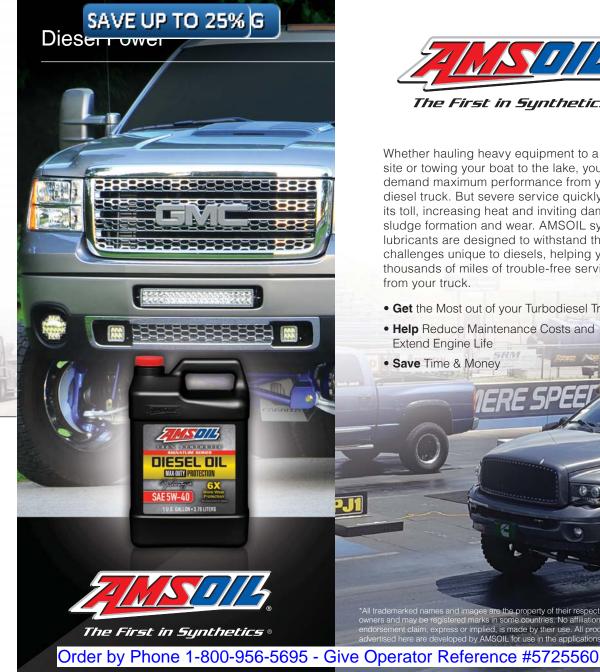

Whether hauling heavy equipment to a job site or towing your boat to the lake, you demand maximum performance from your diesel truck. But severe service quickly takes its toll, increasing heat and inviting damaging sludge formation and wear. AMSOIL synthetic lubricants are designed to withstand the challenges unique to diesels, helping you get thousands of miles of trouble-free service from your truck.

- Get the Most out of your Turbodiesel Truck
- Help Reduce Maintenance Costs and Extend Engine Life

\*All trademarked names and images are the property of their respective owners and may be registered marks in some countries. No affiliation or endorsement claim, express or implied, is made by their use. All products