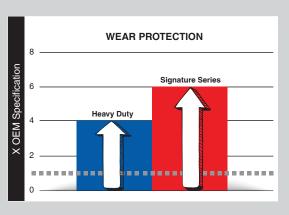

### **AMSOIL Signature Series Max-Duty Synthetic Diesel Oil**

- ✓ Our most advanced formula
- ✓ 6X more engine protection\*
- ✓ Compatible with all exhaust treatment devices
- ✓ Available in 5W-30, 0W-40, 5W-40 and 15W-40

\*Based on independent testing in the Detroit Diesel DD13 Scuffing Test for specification DFS 93K222 using 5W-30 as worst-case representation.

\*Based on independent testing in the Detroit Diesel DD13 Scuffing Test for specification DFS 93K222 using 10W-30 as worst-case representation

### More Built-in Protection

AMSOIL synthetic diesel oils provide outstanding wear protection, providing the following benefits:

- ✓ Extended engine life
- Maximum horsepower
- Increased fuel efficiency
- ✓ Reduced oil consumption and downtime

- ✓ Excellent protection and performance
- ✓ 4X more engine protection\*
- ✓ Compatible with all exhaust treatment devices
- ✓ Available in 10W-30, 5W-40 and 15W-40

Order by Phone 1-800-956-5695 - Give Operator Reference #5725560