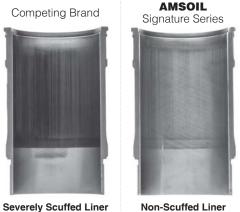

\*Based on independent testing in the Detroit Diesel DD13 Scuffing Test for specification DFS 93K222 using 5W-30 as worst-case representation.

\*Based on independent testing in the Detroit Diesel DD13 Scuffing Test for specification DFS 93K222 using 10W-30 as worst-case representation

Non-Scuffed Liner