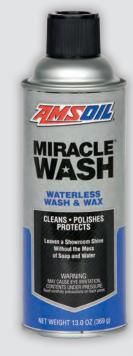

## Miracle Wash® Waterless Wash & Wax

# A Showroom Shine Without the Mess of Soap and Water

AMSOIL Miracle Wash® Waterless Wash & Wax (AMW) provides vehicles with a fantastic shine and super-tough protective finish in just two easy steps – spray and wipe. Specialized surfactants lift the dirt off the surface of the vehicle and hold it in suspension while the vehicle is wiped clean. Miracle Wash acts as a protective barrier between the dirt particles and the surface, protecting the finish from abrasion. Specialized anti-static agents repel dust and light dirt, maintaining the vehicle's brilliant shine long after washing is finished. Miracle Wash also protects against the damaging effects of the sun's ultraviolet rays.

#### **AMSOIL PRODUCT AVAILABILITY**

AMSOIL Miracle Wash is available in 13-ounce spray cans.